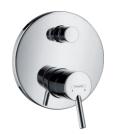

32475.000 Single lever bath mixer for concealed installation

Requires: 01800.180 i-box

72410.000 Bath spout

32440.000 Single lever Bath mixer for exposed installation

Product list based on the display during the virtual shoot date. Actual display in the showroom may change without prior notice. Due to stock availability, new collection, discontinued model etc. For more info, visit <u>www.kuysen.com</u>