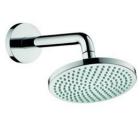

## Talis S<sup>2</sup>

32310.000 3hole basin mixer 150 with pull rod waste set

32040.000 Basin mixer 80 with pull rod waste set

32082.000 Basin mixer 210 swivel spout with push open waste set

27450.000 Croma 160 1 jet Requires: 27412.000 shower arm