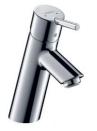

## Talis S<sup>2</sup>

32310.000 3hole basin mixer 150 with pull rod waste set

32040.000 Basin mixer 80 with pull rod waste set

32082.000 Basin mixer 210 swivel spout with push open waste set

27450.000 Croma 160 1 jet Requires: 27412.000 shower arm