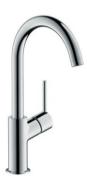

## Talis S<sup>2</sup>

32310.000 3hole basin mixer 150 with pull rod waste set

32040.000 Basin mixer 80 with pull rod waste set

32082.000 Basin mixer 210 swivel spout with push open waste set

27450.000 Croma 160 1 jet Requires: 27412.000 shower arm