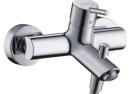

32475.000 Single lever bath mixer for concealed installation

Requires: 01800.180 i-box

72410.000 Bath spout

32440.000 Single lever Bath mixer for exposed installation

Product list based on the display during the virtual shoot date. Actual display in the showroom may change without prior notice. Due to stock availability, new collection, discontinued model etc. For more info, visit <u>www.kuysen.com</u>