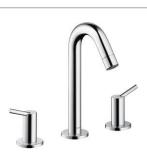

## Talis S<sup>2</sup>

32310.000 3hole basin mixer 150 with pull rod waste set

32040.000 Basin mixer 80 with pull rod waste set

32082.000 Basin mixer 210 swivel spout with push open waste set

27450.000 Croma 160 1 jet Requires: 27412.000 shower arm